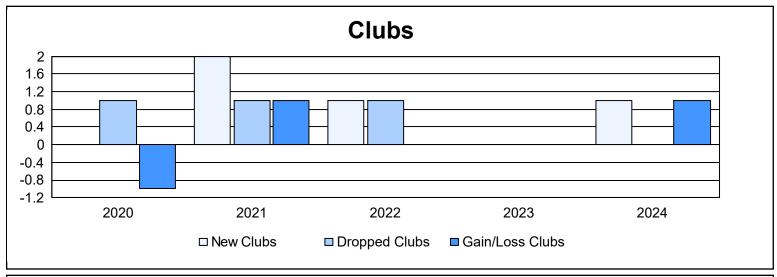

District O 4 As of June 2024 Cumulative

| Year      | New<br>Clubs | Dropped<br>Clubs | Gain/<br>Loss<br>Clubs | New<br>Members | Charter<br>Members | Reinstate<br>Members | Transfer<br>Members | Total<br>Member<br>Added | Total<br>Members<br>Dropped | Gain/<br>Loss<br>Members |
|-----------|--------------|------------------|------------------------|----------------|--------------------|----------------------|---------------------|--------------------------|-----------------------------|--------------------------|
| 2019-2020 | 0            | 1                | -1                     | 43             | 0                  | 2                    | 9                   | 54                       | 81                          | -27                      |
| 2020-2021 | 2            | 1                | 1                      | 105            | 46                 | 0                    | 2                   | 153                      | 100                         | 53                       |
| 2021-2022 | 1            | 1                | 0                      | 88             | 32                 | 6                    | 5                   | 131                      | 108                         | 23                       |
| 2022-2023 | 0            | 0                | 0                      | 24             | 1                  | 6                    | 6                   | 37                       | 122                         | -85                      |
| 2023-2024 | 1            | 0                | 1                      | 60             | 21                 | 5                    | 6                   | 92                       | 85                          | 7                        |
| Average   | 1            | 1                | 0                      | 64             | 20                 | 4                    | 6                   | 93                       | 99                          | -6                       |